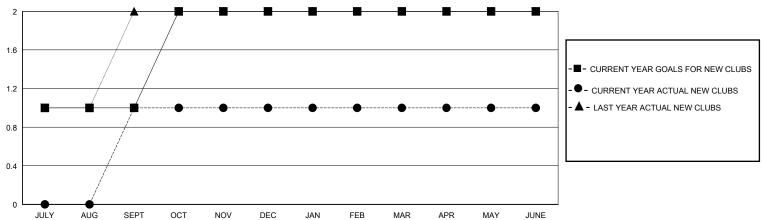

## District 310 A1

Results as of: 6/30/2020

| GMT: | LOCATION THAILAND | GMT CA |
|------|-------------------|--------|

| Clubs                 |               |           | Members               |               |                       |                         |                                                    |
|-----------------------|---------------|-----------|-----------------------|---------------|-----------------------|-------------------------|----------------------------------------------------|
| RESULTS FOR 2019-2020 |               |           | RESULTS FOR 2019-2020 |               |                       |                         |                                                    |
| QUARTER               | NEW CLUB GOAL | NEW CLUBS | DROPPED CLUBS         | QUARTER MEMB  | ER GROWTH NET<br>GOAL | MEMBER GROWTH<br>ACTUAL | DROPPED<br>MEMBERS ACTUAL<br>(including transfers) |
| JULY/AUG/SEPT         | 1             | 1         | 0                     | JULY/AUG/SEPT | 40                    | 60                      | 21                                                 |
| OCT/NOV/DEC           | 1             | 0         | 1                     | OCT/NOV/DEC   | 30                    | 15                      | 184                                                |
| JAN/FEB/MAR           | 0             | 0         | 1                     | JAN/FEB/MAR   | 20                    | 21                      | -2                                                 |
| APR/MAY/JUNE          | 0             | 0         | 0                     | APR/MAY/JUNE  | 20                    | 66                      | 140                                                |

## GOALS AND ACTUAL NEW CLUBS CUMULATIVE