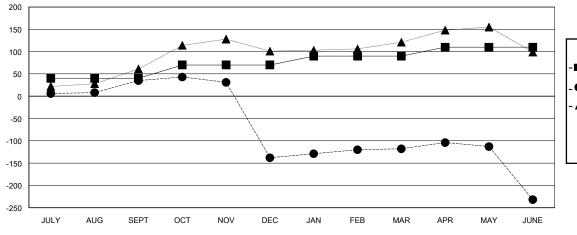

## District 310 A1

Results as of: 6/30/2020

| GMT: | LOCATION THAILAND | GMT CA |
|------|-------------------|--------|

| Clubs                 |               |           | Members               |               |                       |                         |                                                    |
|-----------------------|---------------|-----------|-----------------------|---------------|-----------------------|-------------------------|----------------------------------------------------|
| RESULTS FOR 2019-2020 |               |           | RESULTS FOR 2019-2020 |               |                       |                         |                                                    |
| QUARTER               | NEW CLUB GOAL | NEW CLUBS | DROPPED CLUBS         | QUARTER MEMB  | ER GROWTH NET<br>GOAL | MEMBER GROWTH<br>ACTUAL | DROPPED<br>MEMBERS ACTUAL<br>(including transfers) |
| JULY/AUG/SEPT         | 1             | 1         | 0                     | JULY/AUG/SEPT | 40                    | 60                      | 21                                                 |
| OCT/NOV/DEC           | 1             | 0         | 1                     | OCT/NOV/DEC   | 30                    | 15                      | 184                                                |
| JAN/FEB/MAR           | 0             | 0         | 1                     | JAN/FEB/MAR   | 20                    | 21                      | -2                                                 |
| APR/MAY/JUNE          | 0             | 0         | 0                     | APR/MAY/JUNE  | 20                    | 66                      | 140                                                |

## GOALS AND ACTUAL MEMBERS CUMULATIVE

| <ul> <li>Member Growth Ne</li> </ul> | T GOAL |
|--------------------------------------|--------|
|--------------------------------------|--------|

- MEMBER GROWTH ACTUAL

- LAST YEAR MEMBERSHIP ACTUAL

| DROPPED CLUBS: 2 |     |
|------------------|-----|
| DROPPED MEMBERS  |     |
| DECEASED         | 2   |
| CLUB CANCELLED   | 7   |
| OTHER            | 334 |
| TOTAL            | 343 |